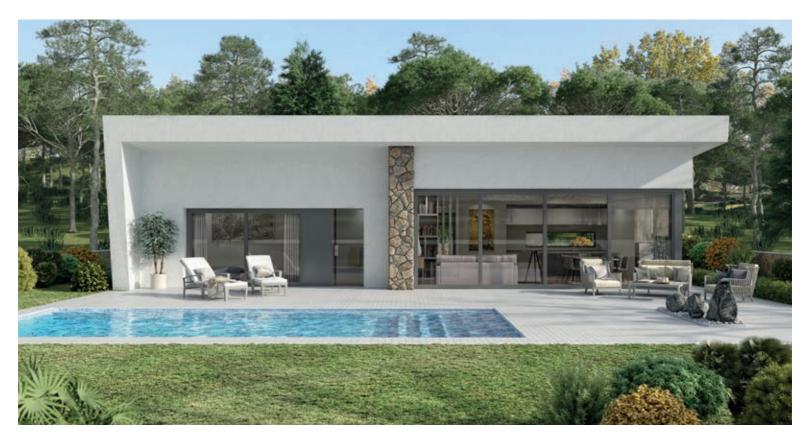

## MIMOSA COMMUNITY PHASE 2

Las Colinas Golf & Country Club is offering a selection of 15 individual villas plots for sale in the second phase of the Mimosa Community.

The Mimosa Community is positioned in a privileged location, at the heart of the Golf & Country Club, close to the Short Game Facility designed by Miguel Ángel Jiménez, and enjoys superb views of the golf course, recognised internationally as one of the Top 100 in Continental Europe and the best course in Spain. Like the other villas at Las Colinas, the homes designed for this community have also been named after a bird: Sparrow.

Modern, sophisticated villas, with pure lines, designed to captivate the senses and enjoy outdoor living. Their compact design enables optimal leverage of the various rooms. The architecture follows a similar aesthetic to the rest of the Community, providing stylistic harmony to the Mimosa Complex. The Sparrow villas stand out for the simplicity of their design, with the spacious kitchen and dining area as the focal point. The tilted roof of the living room area, which highlights this space and allows natural light to flood into the room, is a hallmark of the Mimosa Complex. The plots range from 692 to 1,428 sqm and the villas from 140 to 217 sqm.