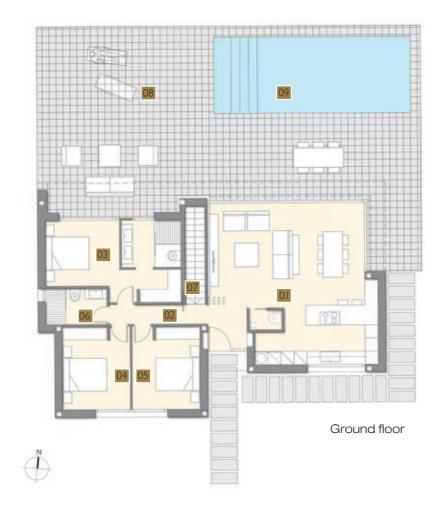

## EXAMPLE OF DISTRIBUTION

Basement / Garage

01 Living room Dining room Kitchen

02 Hallway

03 Bedroom en suite 04 Bedroom II 05 Bedroom III 06 Bathroom II

07 Stairs

08 Main Terrace

09 Pool