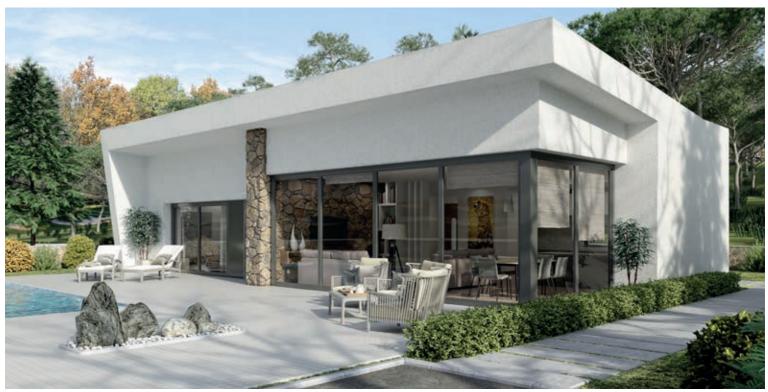

Modern, sophisticated villas, with pure lines, designed to captivate the senses and enjoy outdoor living. Their compact design enables optimal leverage of the various rooms. The architecture follows a similar aesthetic to the rest of the Community, providing stylistic harmony to the Mimosa Complex. The Sparrow villas stand out for the simplicity of their design, with the spacious kitchen and dining area as the focal point. The tilted roof of the living room area, which highlights this space and allows natural light to flood into the room, is a hallmark of the Mimosa Complex. The plots range from 692 to 1,428 sqm and the villas from 140 to 217 sqm.

The images only serve as a guide and are not binding.