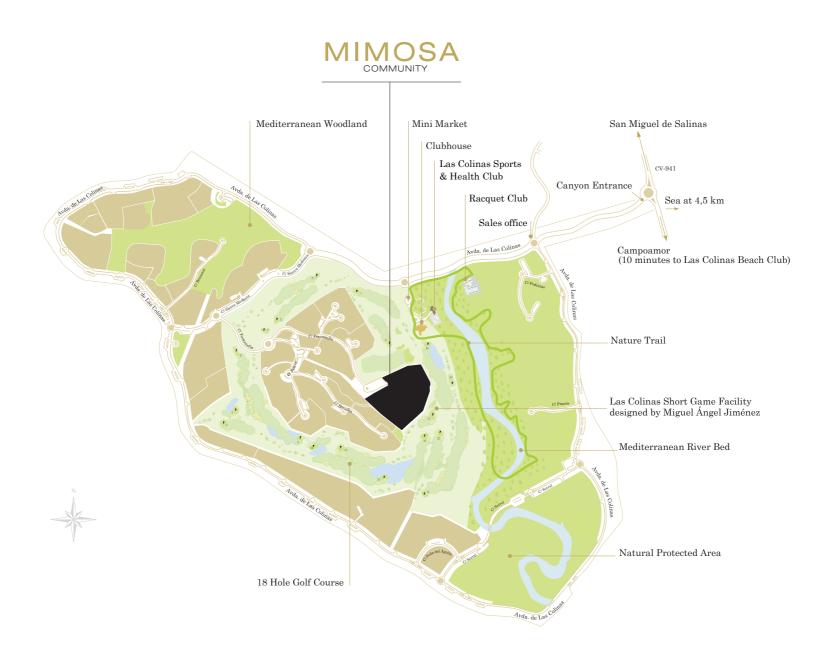

## MIMOSA COMMUNITY PHASE 2

Las Colinas Golf & Country Club is offering a selection of 15 individual villas plots for sale in the second phase of the Mimosa Community.

The Mimosa Community is positioned in a privileged location, at the heart of the Golf & Country Club, close to the Short Game Facility designed by Miguel Ángel Jiménez, and enjoys superb views of the golf course, recognised internationally as one of the Top 100 in Continental Europe and the best course in Spain. Like the other villas at Las Colinas, the homes designed for this community have also been named after a bird: Sparrow.