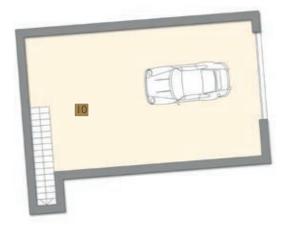

|
| 9    | 1.056             | 180                    | 3        | 2+1       | Yes               |
| 10   | 806               | 160                    | 3        | 2+1       | Yes               |
| 11   | 858               | 160                    | 3        | 2+1       | Yes               |
| 12   | 916               | 160                    | 3        | 2+1       | Yes               |
| 13   | 928               | 160                    | 3        | 2+1       | Yes               |
| 14   | 886               | 160                    | 3        | 2+1       | Yes               |
| 15   | 716               | 160                    | 3        | 2+1       | Yes               |

Exclusive brands:

SCHÜCO DURAVIT

hansgrohe

SIEMENS

Comsumption / Emission: B

## EXAMPLE OF DISTRIBUTION





Basement / Garage

01 Living room Dining room Kitchen

02 Hallway

03 Bedroom en suite 04 Bedroom II 05 Bedroom III 06 Bathroom II

07 Stairs

08 Main Terrace

09 Pool

10 Basement / Garage