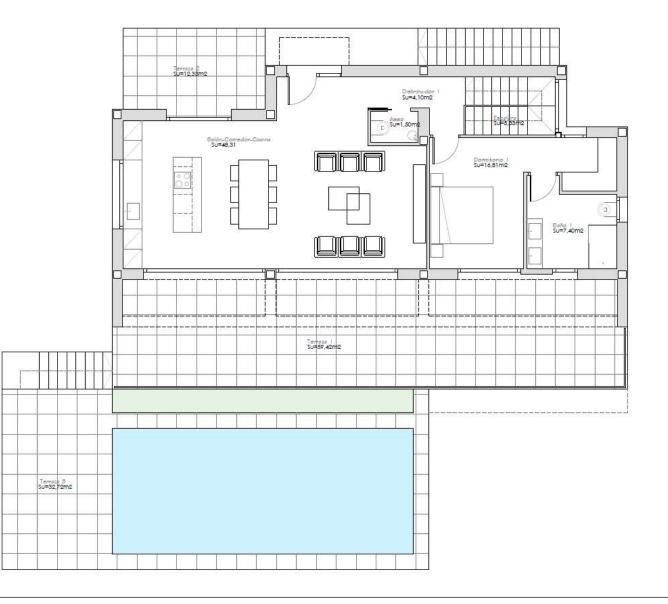

# A world apart



# MIMOSA COMMUNITY PLOT 33-16



2





3





4









## FIRST FLOOR PLAN





Comunidad MIMOSA Community



### **GROUND FLOOR PLAN**





### QUALITY REPORT

#### **Structure**

Reinforced concrete. Which complies with the resistance and durability standards set out under Code EHE-08 and other existing regulations.

#### **Façade and partitions**

- External enclosures, built with hollow ceramic bricks and including termal-acoustic insulation chamber.
- Internal laminated plasterboard partitions.
- Hydraulic mortar on façades, brand WEBER or similar, white colour.

#### Roof

Flat roof, not passable; with washed gravel finish, thermal insulation and water proofing.

#### **Floors**

- Premium ceramic floor tiling indoor areas, SALONI 90x90 cm.
- Premium non-slip ceramic floor tiling in outdoor areas, SALONI 90x90 cm.

#### Walls

Ceramic walls tiling around sho