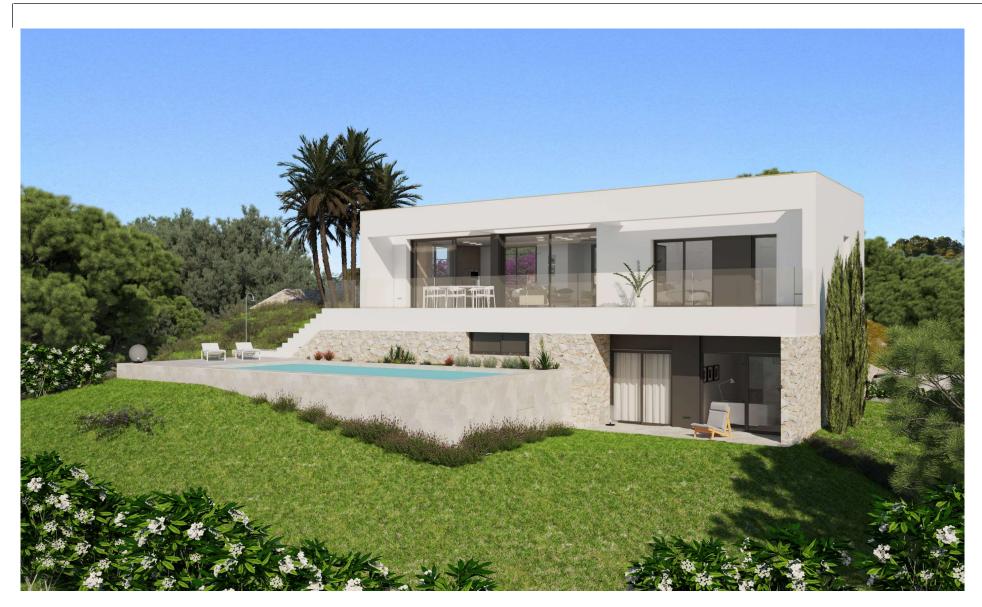

# A world apart



# MIMOSA COMMUNITY PLOT 33-16



2





3





4









## FIRST FLOOR PLAN





Comunidad MIMOSA Community



### **GROUND FLOOR PLAN**





### QUALITY REPORT

#### **Structure**

Reinforced concrete. Which complies with the resistance and durability standards set out under Code EHE-08 and other existing regulations.

#### **Façade and partitions**

- External enclosures, built with hollow ceramic bricks and including termal-acoustic insulation chamber.
- Internal laminated plasterboard partitions.
- Hydraulic mortar on façades, brand WEBER or similar, white colour.

#### Roof

Flat roof, not passable; with washed gravel finish, thermal insulation and water proofing.

#### **Floors**

- Premium ceramic floor tiling indoor areas, SALONI 90x90 cm.
- Premium non-slip ceramic floor tiling in outdoor areas, SALONI 90x90 cm.