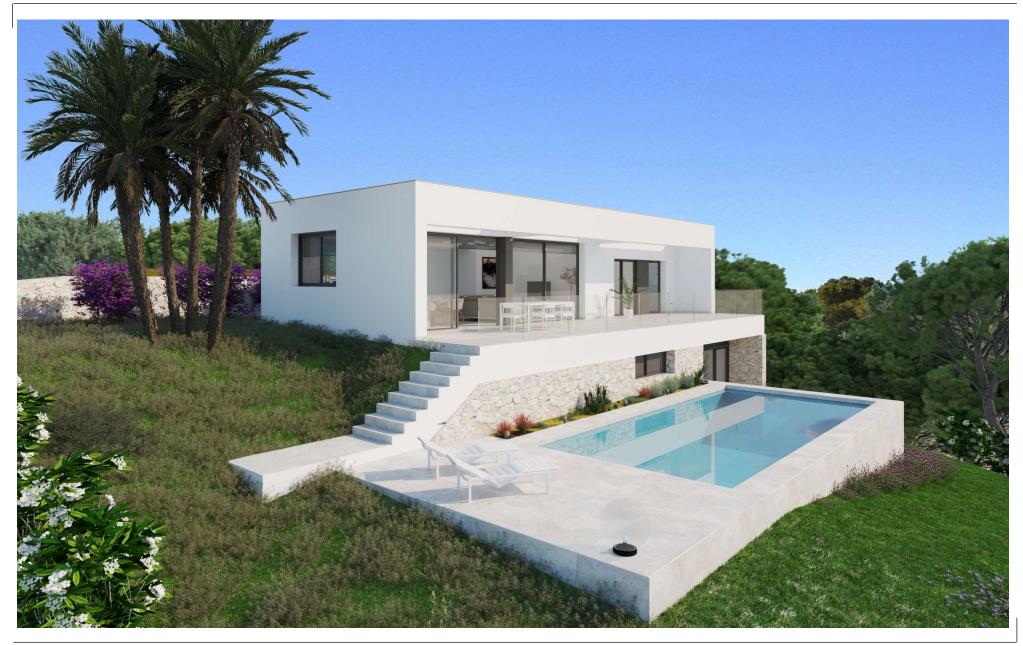

# MIMOSA COMMUNITY PLOT 33-16

2

3

4

#### Swimming pool

■Individual swimming pool (9,6 x 4). Saline purification and autofill system, including:

- Excavation
- Construction of the pool
- Stair
- Mozaic tiling
- Pump and filter system
- Electric, sewage and water connection
- Tiled edge
- 2 spot lights
- Salt system for pool
- Exterior shower
- Heating pump preinstallation