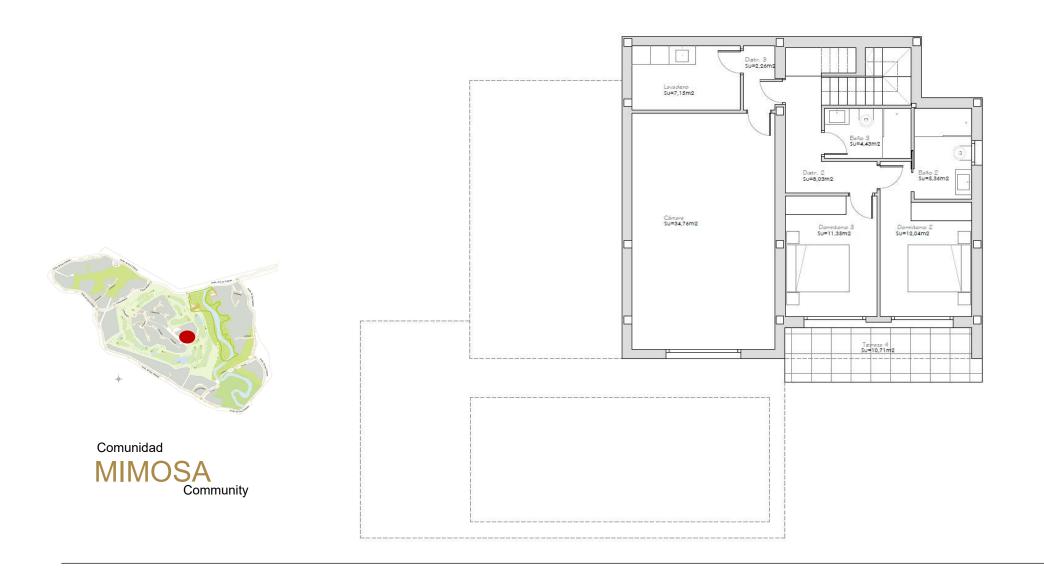

# A world apart



# MIMOSA COMMUNITY PLOT 33-16



2





3





4









## FIRST FLOOR PLAN





Comunidad MIMOSA Community



### **GROUND FLOOR PLAN**





### QUALITY REPORT

#### **Structure**

Reinforced concrete. Which complies with the resistance and durability standards set out under Code EHE-08 and other existing regulations.

#### **Façade and partitions**

- External enclosures, built with hollow ceramic bricks and including termal-acoustic insulation chamber.
- Internal laminated plasterboard partitions.
- Hydraulic mortar on façades, brand WEBER or similar, white colour.

#### Roof

Flat roof, not passable; with washed gravel finish, thermal insulation and water proofing.

#### **Floors**

- Premium ceramic floor tiling indoor areas, SALONI 90x90 cm.
- Premium non-slip ceramic floor tiling in outdoor areas, SALONI 90x90 cm.

#### Walls

Ceramic walls tiling around shower and bath areas in bathrooms, SALONI 90x90 cm.

Smooth acr