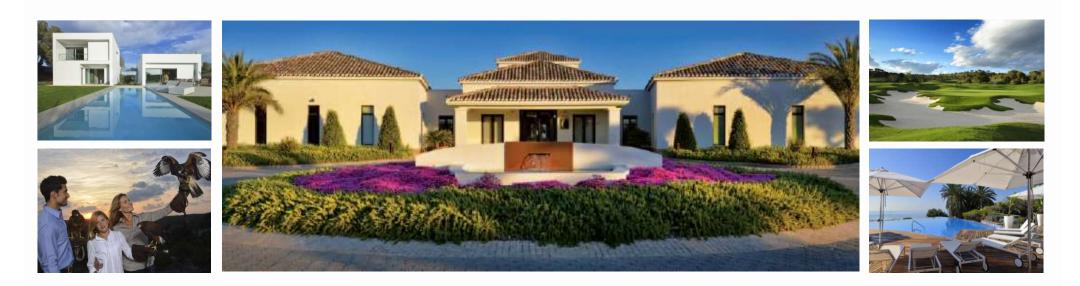

# A world apart



# MIMOSA COMMUNITY PLOT 33-16



2





3





4









## FIRST FLOOR PLAN





Comunidad MIMOSA Community



### **GROUND FLOOR PLAN**





### QUALITY REPORT

#### **Structure**

Reinforced concrete. Which complies with the resistance and durability standards set out under Code EHE-08 and other existing regulations.

#### **Façade and partitions**

- External enclosures, built with hollow ceramic bricks and including termal-acoustic insulation chamber.
- Internal laminated plasterboard partitions.
- Hydraulic mortar on façades, brand WEBER or similar, white colour.

#### Roof

Flat roof, not passable; with washed gravel finish, thermal insulation and water proofing.

#### **Floors**

- Premium ceramic floor tiling indoor areas, SALONI 90x90 cm.
- Premium non-slip ceramic floor tilin