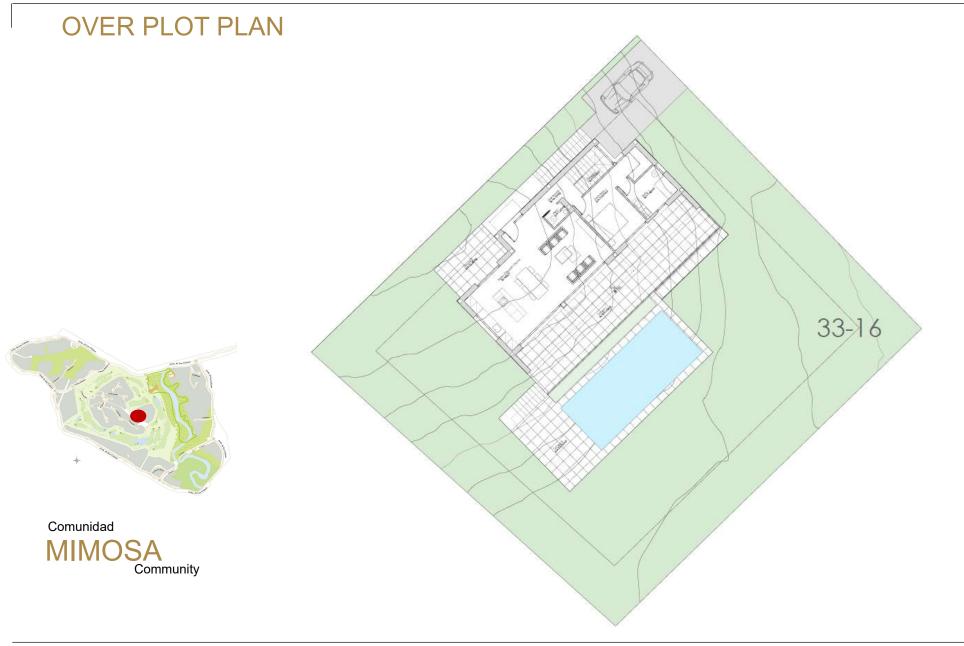

# A world apart



# MIMOSA COMMUNITY PLOT 33-16



2





3





4









## FIRST FLOOR PLAN





Comunidad MIMOSA Community



### **GROUND FLOOR PLAN**





### QUALITY REPORT

#### **Structure**

Reinforced concrete. Which complies with the resistance and durability standards set out under Code EHE-08 and other existing regulations.

#### **Façade and partitions**

- External enclosures, built with hollow ceramic bricks and including termal-acoustic insulation chamber.
- Internal laminated plasterboard partitions.
- Hydraulic mortar on façades, brand WEBER or similar, white colour.

#### Roof

Flat roof, not passable; with washed gravel finish, thermal insulation and water proofing.

#### **Floors**

- Premium ceramic floor tiling indoor areas, SALONI 90x90 cm.
- Premium non-slip ceramic floor tiling in outdoor areas, SALONI 90x90 cm.

#### Walls

Cerami